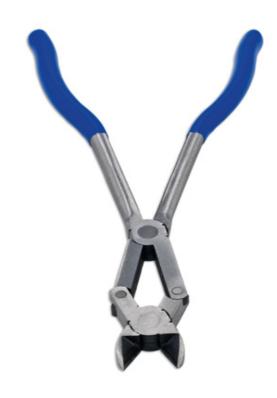

## **Double Jointed Side Cutters 290mm**

Double jointed side cutting pliers for deep-seated, restricted access applications. The compound joint mechanism means the jaws open to a full 15mm, with minimal handle movement, whilst the thin profile and 290mm long reach are, ideal for reaching deep set fixings e.g. engine bay maintenance. A professional quality tool with flush rivets for strength and dipped handles for excellent grip and comfort.

## **Additional Information**

- · Length: 290mm.
- · Jaw opening: 15mm. Jaw length: 20mm.
- · Double joint design ideal for use in restricted areas.
- Manufactured from S45C carbon steel with a polished finish, vinyl dipped for grip & comfort.
- Other double jointed pliers also available. Please see Part No.6967 (long nose) & 6968 (flat nose).