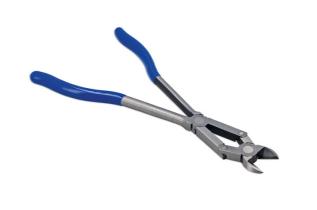

## **Double Jointed Side Cutters 290mm**

Double jointed side cutting pliers for deep-seated, restricted access applications. The compound joint mechanism means the jaws open to a full 15mm, with minimal handle movement, whilst the thin profile and 290mm long reach are, ideal for reaching deep set fixings e.g. engine bay maintenance. A professional quality tool with flush rivets for strength and dipped handles for excellent grip and comfort.

## **Additional Information**

- · Length: 290mm.
- · Jaw opening: 15mm. Jaw length: 20mm.
- · Double joint design ideal for use in restricted areas.
- Manufactured from S45C carbon steel with a polished finish, vinyl dipped for grip & comfort.
- Other double jointed pliers also available. Please see Part No.6967 (long nose) & 6968 (flat nose).