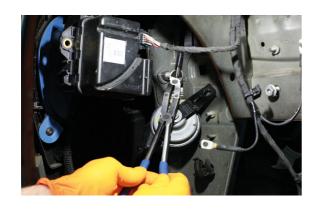

## **Double Jointed Side Cutters 290mm**

Double jointed side cutting pliers for deep-seated, restricted access applications. The compound joint mechanism means the jaws open to a full 15mm, with minimal handle movement, whilst the thin profile and 290mm long reach are, ideal for reaching deep set fixings e.g. engine bay maintenance. A professional quality tool with flush rivets for strength and dipped handles for excellent grip and comfort.