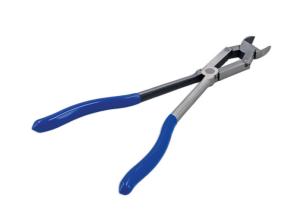

## **Double Jointed Side Cutters 290mm**

Double jointed side cutting pliers for deep-seated, restricted access applications. The compound joint mechanism means the jaws open to a full 15mm, with minimal handle movement, whilst the thin profile and 290mm long reach are, ideal for reaching deep set fixings e.g. engine bay maintenance. A professional quality tool with flush rivets for strength and dipped handles for excellent grip and comfort.

## **Additional Information**

- · Length: 290mm.
- · Jaw opening: 15mm. Jaw length: 20mm.
- · Double joint design ideal for use in restricted areas.
- Manufactured from S45C carbon steel with a polished finish, vinyl dipped for grip & comfort.
- Other double jointed pliers also available. Please see Part No.6967 (long nose) & 6968 (flat nose).